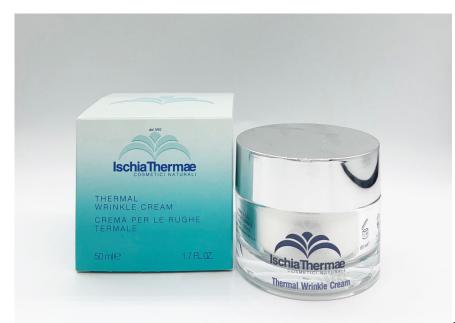

## Thermal wrinkle cream

Crema per le rughe termale

Vase of 50 ml - Intensive treatment for intensive care of the skin very dry, marked, devitalized.

Rating: Not Rated Yet **Price** Base price with tax 44,00 €

## Description

Thermal Wrinkle Cream has been specifically formulated to help reduce the visible signs of skin aging and delay the appearance of new lines and wrinkles. Provides to the skin a combination of lipids and substances essential to skin tissue trophism. It acts as an adjuvant to the skin's elasticity, firming out of the heavy and relaxed contours of the face. Ischia Thermae's Thermal Fragrant Cream gives the skin a brighter, fresh and youthful appearance day after day.