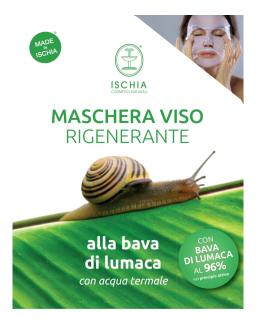

## Regenerating face mask with snail slime - disposable sachet of 15 ml

lumaca - bustina monouso da 15 ml

. . .

Disposable mask in non-woven fabric that adheres perfectly to the face

Rating: Not Rated Yet **Price** 

## Description

Thanks to the active ingredients present: **Snail slime, collagen, aloe, hyaluronic acid and elastin**; pit removes skin oxygenation and hydration; carrying out an antioxidant action, soothing, regenerating and anti-wrinkle. It nourishes the epidermis giving elasticity, brightness and firmness from the first applications.