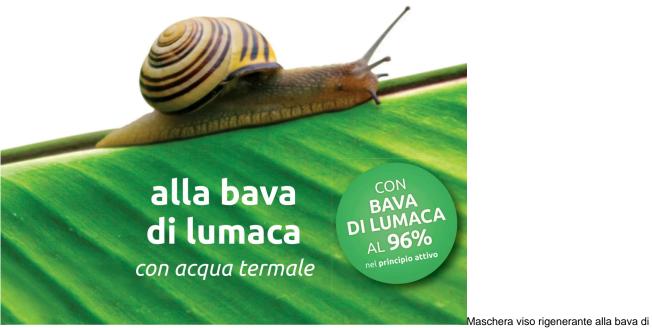

## Regenerating face mask with snail slime - disposable sachet of 15 ml

lumaca - bustina monouso da 15 ml

. . .

Disposable mask in non-woven fabric that adheres perfectly to the face

Rating: Not Rated Yet **Price** 

## Description

Thanks to the active ingredients present: **Snail slime, collagen, aloe, hyaluronic acid and elastin**; pit removes skin oxygenation and hydration; carrying out an antioxidant action, soothing, regenerating and anti-wrinkle. It nourishes the epidermis giving elasticity, brightness and firmness from the first applications.