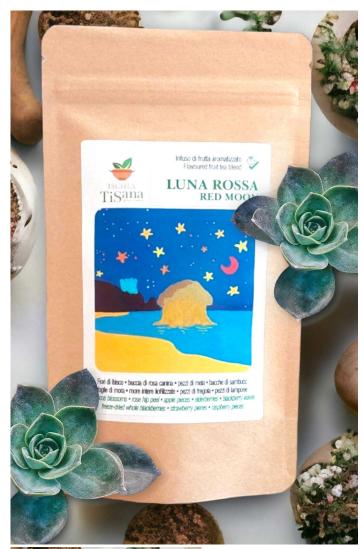

## IschiaTisana Red Moon

Flavored fruit infusion with hibiscus flowers, rosehip peel, apple pieces, elderberries, blackberry leaves, freeze-dried whole blackberries, strawberry pieces, and raspberry pieces in 12 bags.

In the quiet atmosphere of this herbal tea, immerse yourself in memories of summer nights: the red moon rising, large and intimate to the right of the Mushroom of Lacco Ameno, the starry sky, the calm sea. Sit on the beach by the sea and let yourself be enveloped by this unique experience, capturing the magic of nights on the island of Ischia.