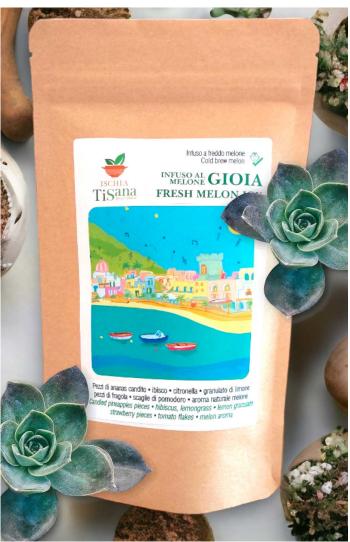

## IschiaTisana Joy

1 / 3

| Cold Brew with melon and candied ananas in 12 bags Ingredients: Candied pineapple pieces, hibiscus, lemongrass, lemon granules, strawberr pieces, tomato flakes, natural melon flavor |
|---------------------------------------------------------------------------------------------------------------------------------------------------------------------------------------|
| Rating: Not Rated Yet  Price  Base price with tax                                                                                                                                     |
| Sales price 10,00 €                                                                                                                                                                   |
| Discount                                                                                                                                                                              |
| Ask a question about this product                                                                                                                                                     |
| Manufacturer <u>La Perla Nera Jewelery</u>                                                                                                                                            |
|                                                                                                                                                                                       |
|                                                                                                                                                                                       |
|                                                                                                                                                                                       |
| Description                                                                                                                                                                           |
|                                                                                                                                                                                       |
|                                                                                                                                                                                       |
|                                                                                                                                                                                       |
|                                                                                                                                                                                       |
|                                                                                                                                                                                       |
|                                                                                                                                                                                       |
|                                                                                                                                                                                       |
|                                                                                                                                                                                       |
|                                                                                                                                                                                       |
|                                                                                                                                                                                       |
|                                                                                                                                                                                       |
|                                                                                                                                                                                       |
|                                                                                                                                                                                       |

Experience a refreshing vitality with our infusion "Joy." Created for those seeking a revitalizing beverage, Joy is an extraordinary infusion that can be easily prepared without the use of hot water. Basta versare acqua fredda su Gioia per ottenere un infuso ricco di qualità e aromi, assaporando la freschezza in ogni sorso.

In addition to the delightful melon aroma, it offers wellness benefits with pineapple's diuretic and anti-inflammatory power, hibiscus and lemongrass with antioxidant action.

The name "Joy" draws inspiration from Forio, where life is joyful, and people gather in squares, cafes, and restaurants. In this lively location, music accompanies evenings and spectacular sunsets seen from the Soccorso square.

Add a touch of Joy to your day with this unique and versatile infusion. Joy is a herbal infusion suitable for children.