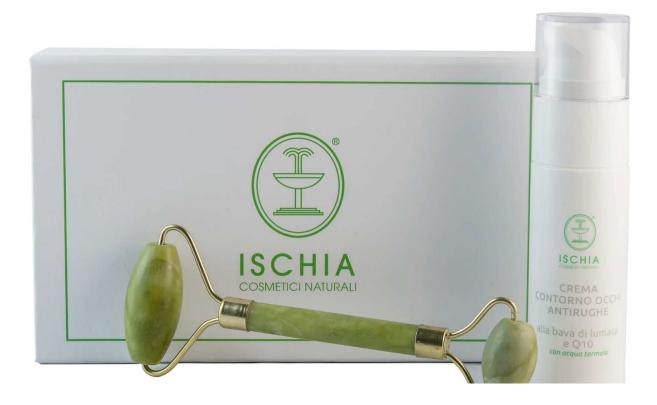

## GIFT SET - ANTI-WRINKLE SERUM IMPACT ACTION WITH SNAIL SLIME + JADE ROLL

ANTI-WRINKLE SERUM IMPACT ACTION WITH SNAIL SLIME - Intensive treatment with smoothing action and long-lasting tensor effect. Her "impact action" Restructuring, restores tone to the skin.

## Description

ANTI-WRINKLE SERUM IMPACT ACTION WITH SNAIL SLIME - Intensive treatment with smoothing action and long-lasting tensor effect. Her "impact action"Restructuring, restores tone to the skin, remodeling the epidermis and counteracting skin relaxation. Hyaluronic Acid, moisturizing and volumizing, in synergy with collagen and aloe, promotes wrinkle filling and stimulates cell regeneration. Light texture that moisturizes without greasing the skin Ideal for mature and stressed skin and to counteract the signs of fatigue.

JADE MASSAGE ROLL - It is an excellent tool for massaging the face, eye contour, neck and décolleté. Jade helps reduce swelling and fine lines, eliminate toxins and improve skin elasticity, promoting lymphatic drainage.

METHOD OF USE - After cleansing, apply the Serum with circular movements from the bottom up. Use the jade roller to massage the face and neck and thus improve the absorption of the serum. Use the jade roller for 5-10 minutes.

The combined use of the jade roller for the face ensures rapid absorption of all ingredients.